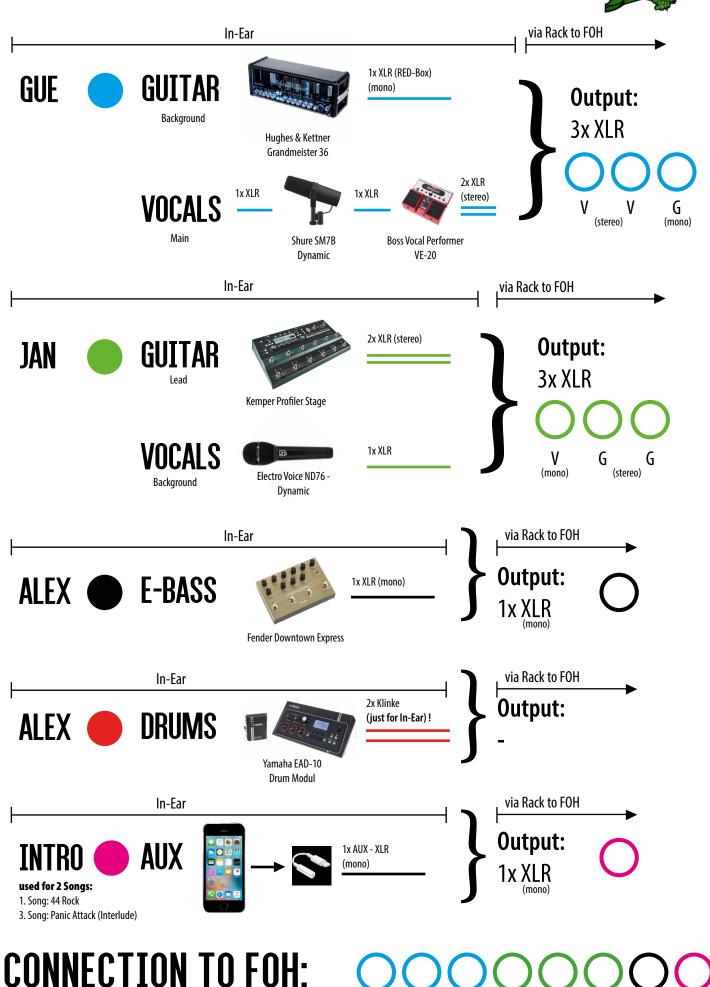

#### MONITORING:

All 4 musician-band members are using In-Ear-Monitoring:

- 3 of them wireless
- 1 wired (drummer)

## 💨 TECHNICAL RIDER – JOURNEY TO IO

G

V

G

G

via breakout cable: 8 Channels (without drums)